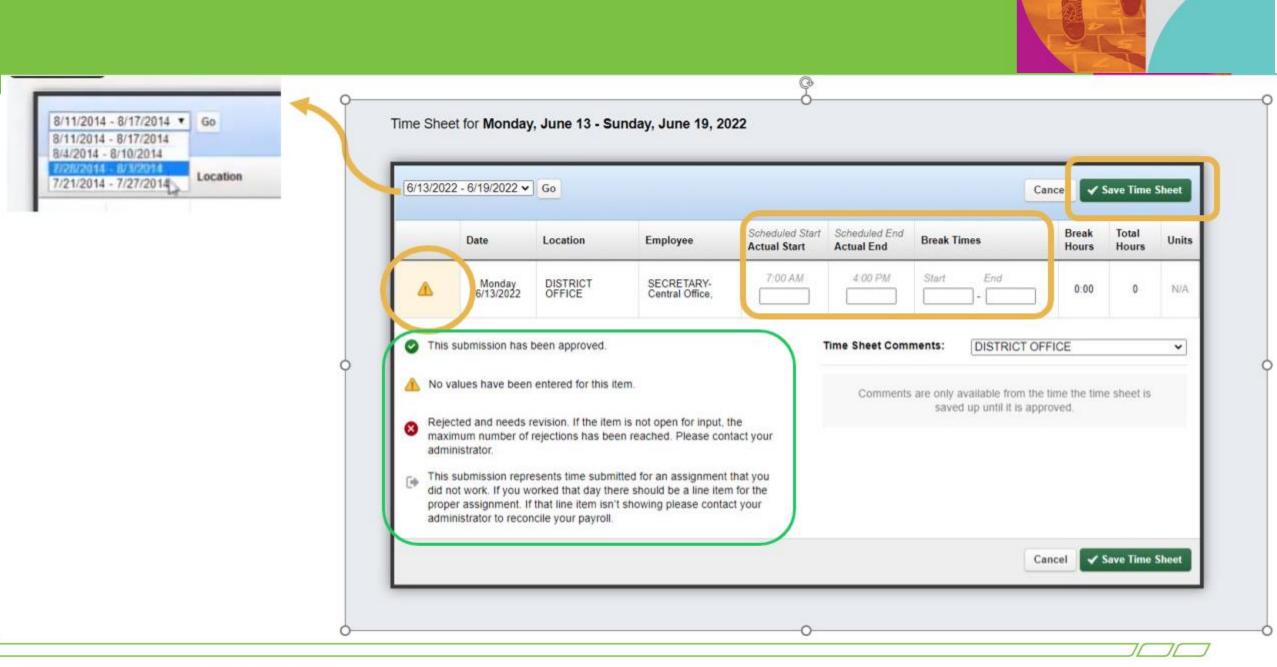

#### **Entering Payroll Time**

KES WEB TIME

#### Time Sheet for Monday, May 23 - Sunday, May 29, 2022

- Web Time can get approved by the district on Monday & Tuesday.
- If the district does not approve your hours, Frontline will automatically approve any hours that were submitted no later than Monday.

## Rejected Timesheet

- If you receive an email stating your timesheet has been rejected, don't worry!
- Log into Frontline- go to your Web Time and the district can leave notes to you around the rejection.
- You can fix your hours-relog them & click save
- Please note, if you do not log your lunch break, the district could reject your time due to this which could delay your pay if not fixed in time.