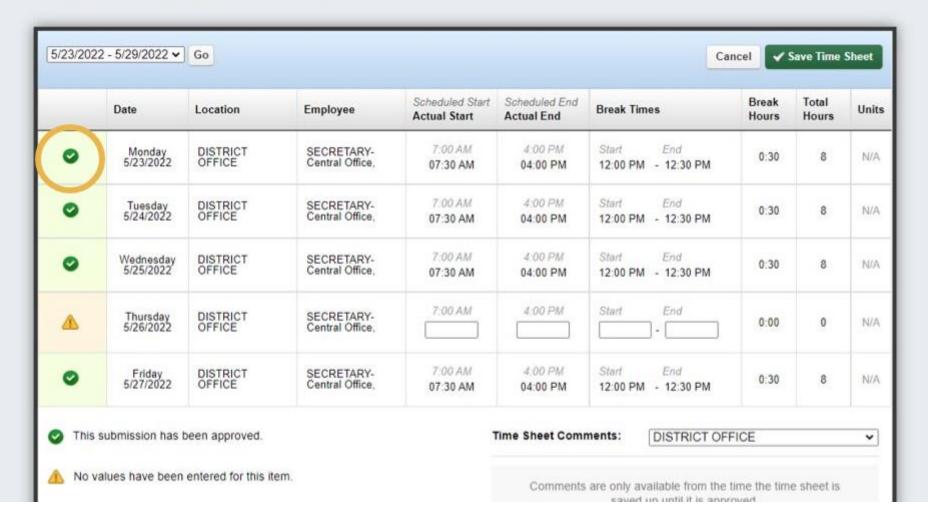

#### Time Sheet for Monday, May 23 - Sunday, May 29, 2022

- Web Time can get approved by the district on Monday & Tuesday.
- If the district does not approve your hours, Frontline will automatically approve any hours that were submitted no later than Monday.