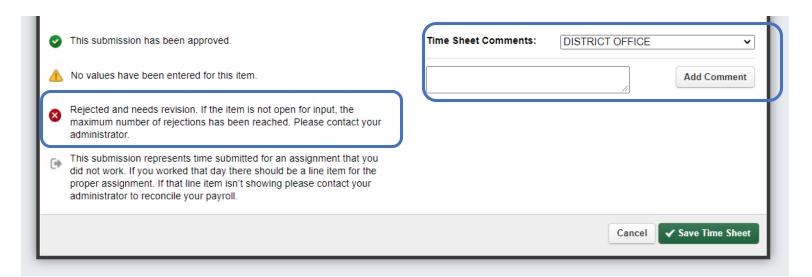

## Rejected Timesheet

- If you receive an email stating your timesheet has been rejected, don't worry!
- Log into Frontline- go to your Web Time and the district can leave notes to you around the rejection.
- You can fix your hours-relog them & click save
- Please note, if you do not log your lunch break, the district could reject your time due to this which could delay your pay if not fixed in time.