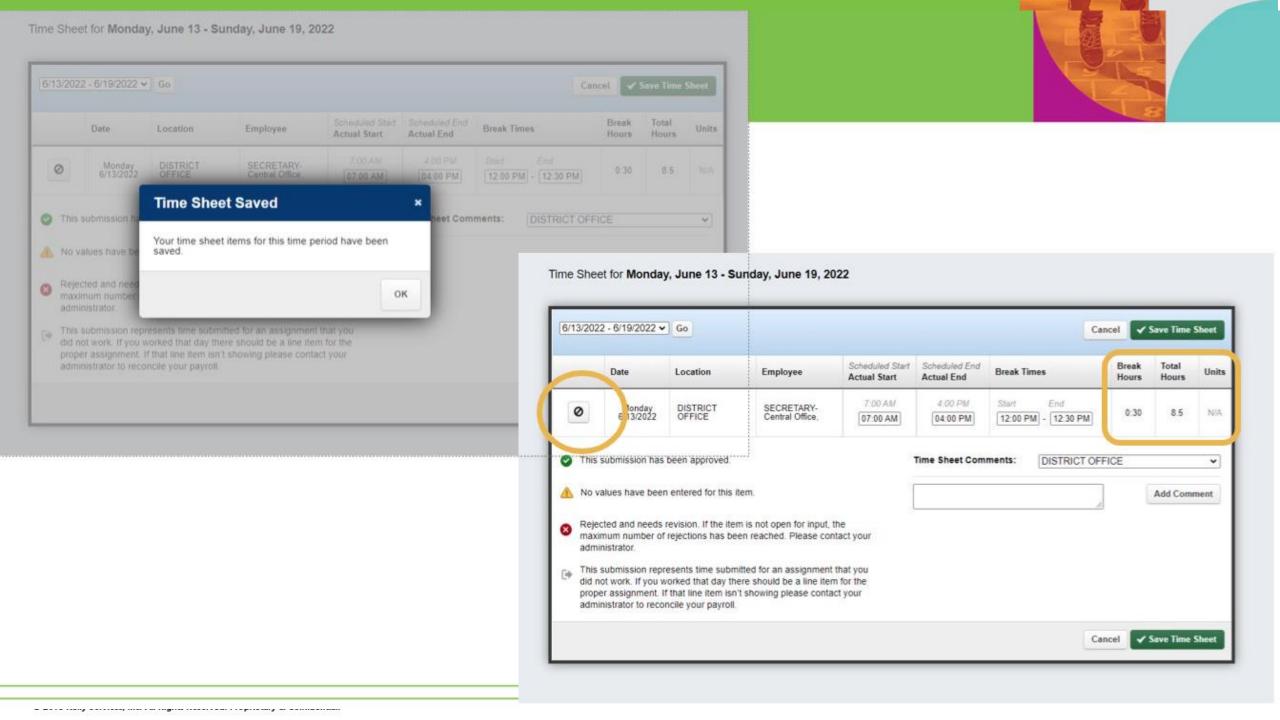

#### **Entering Payroll Time**

KES WEB TIME

#### Time Sheet for Monday, May 23 - Sunday, May 29, 2022

- Web Time can get approved by the district on Monday & Tuesday.
- If the district does not approve your hours, Frontline will automatically approve any hours that were submitted no later than Monday.

## Rejected Timesheet

- If you receive an email stating your timesheet has been rejected, don't worry!
- Log into Frontline- go to your Web Time and the district can leave notes to you around the rejection.
- You can fix your hours-relog them & click save
- Please note, if you do not log your lunch break, the district could reject your time due to this which could delay your pay if not fixed in time.